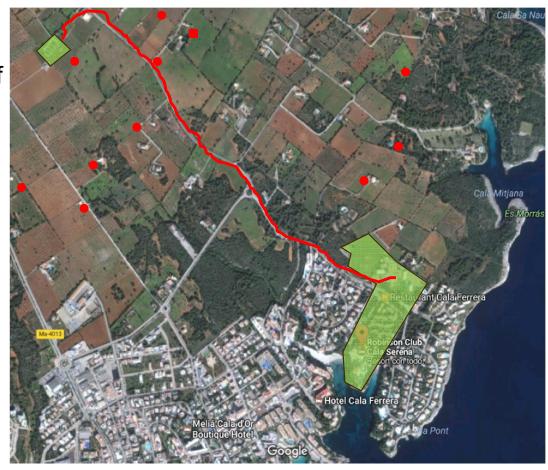

## ROBINSON Club Cala Serena Cooperation Agreement with public Wastewater Treatment Plant

We have a cooperation agreement with the EDAR of Cala Ferrera since 2000:

- We dispose for irrigation purposes on our 120.000 m<sup>2</sup> plot recycled wastewater volume of 80.000 m<sup>3</sup>/a.
- The concession expires
   2025