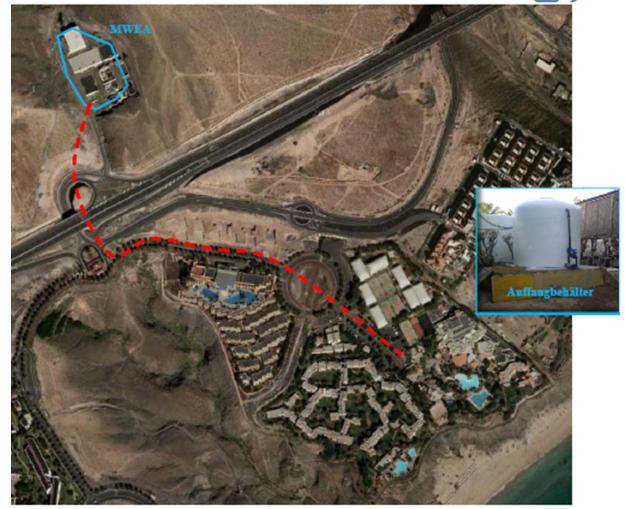

## ROBINSON Club Esquinzo Playa Cooperation with external Desalinisation Plant

We have a cooperation
agreement with the
Desalinization Plant of
Playas de Jandia,
Fuerteventura, since 2014.

 We use some of the waste brine as an input for our onsite chlorine production through electrolysis for pool disinfection