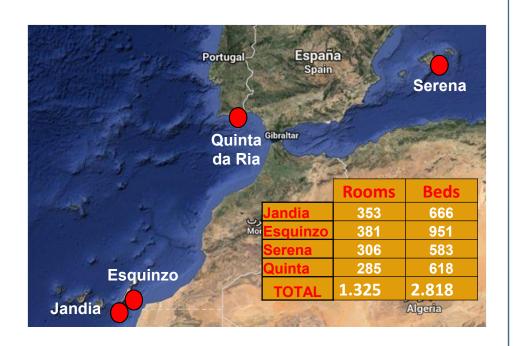

#### ¿What is ROBINSON CLUB?

ROBINSON CLUB is the Premium Brand for Vacation Resorts of the TUI Group Our traditional market is German speaking countries (D+A+CH).

- 100% TUI AG Hotels & Resorts
- 22 Resorts worldwide and expanding
- Resorts in Spain & Portugal:
  - Jandia Playa, Fuerteventura
  - Esquinzo Playa, Fuerteventura
  - Cala Serena, Mallorca
  - Quinta da Ria, Portugal