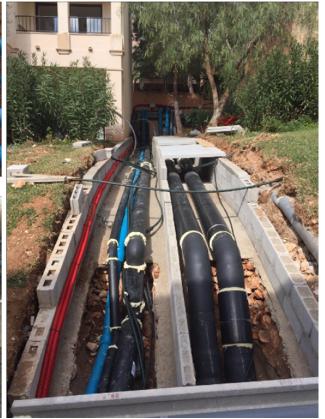

## ROBINSON Club Cala Serena Renewal of all pipes

#### Winter 2015-16:

- All pipes from de machine room to the different guest room buildings were renewed and positioned within a concrete corridor
- No more water leaks
- No more energy leaks