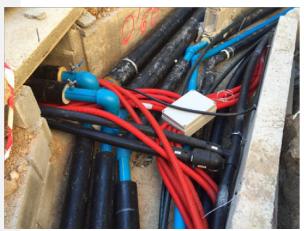

## ROBINSON Club Cala Serena Renewal of all pipes

#### Winter 2015-16:

- All pipes from de machine room to the different guest room buildings were renewed and positioned within a concrete corridor
- No more water leaks
- No more energy leaks